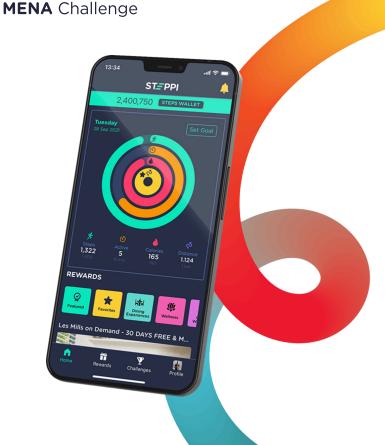

## STEPPI.COM

DOWNLOAD STEPPI

## HOW TO JOIN:

| Download the STEPPI app 🗦           | 01 |
|-------------------------------------|----|
| Follow steps to create account      | 02 |
| Click 'Challenges tab'              | 03 |
| Join <b>Fi Africa &amp; ProPack</b> | 04 |