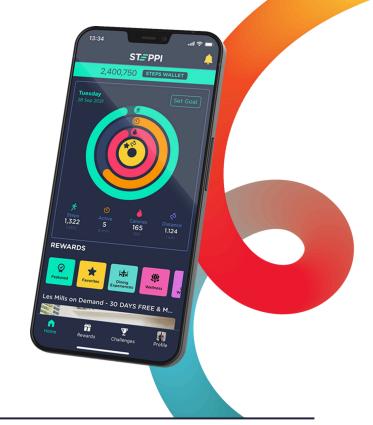

## **HOW TO JOIN:**

01 Download the STEPPI app 02 Follow steps to create account 03 Click 'Challenges tab'

04 Join Fi Africa & ProPack **MENA** Challenge

STEPPI.COM

HELPDESK (=)

**DOWNLOAD STEPPI** 